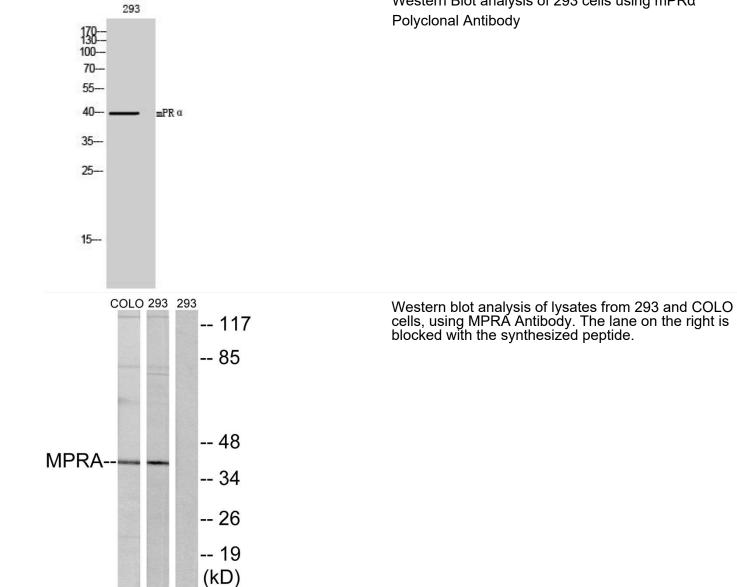

|
| one in vitro. May be involved                                                                           |
| R family.,tissue<br>and bladder.,                                                                       |
| R family.,tissue<br>and bladder.,<br>one in vitro. May be involved<br>R family.,tissue<br>and bladder., |
|                                                                                                         |



## UpingBio technology Co.,Ltd

🔇 Tel: 400-999-8863 📼 Email:Upingbio.163.com

@ WebsIte: www.upingBio.com

**Usage suggestions** 

This product can be used in immunological reaction related experiments. For more information, please consult technical personnel.

Western Blot analysis of 293 cells using mPRa

## **Products Images**





Immunohistochemical analysis of paraffin-embedded human liver cancer. 1, Antibody was diluted at 1:200(4° overnight). 2, Tris-EDTA,pH9.0 was used for antigen retrieval. 3,Secondary antibody was diluted at 1:200(room temperature, 45min).